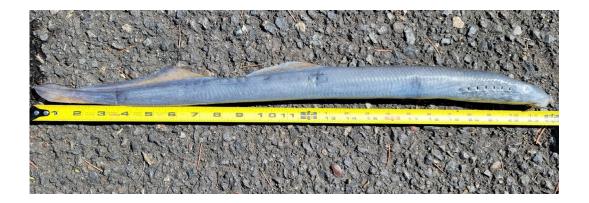

## SUBJECT: 22BON026 Bradford Island LPS RB1 Lamprey Mortality

On 04 July, Bonneville Fisheries discovered one adult Pacific Lamprey mortality in Rest Box 1 of the Bradford Island Lamprey Passage Structure (BI LPS RB1). The fish was scanned for PIT tags, inspected, and returned to the river.

- A. Species Pacific Lamprey (Entosphenus tridentatus)
- B. Origin unknown
- C. Length -60.3 cm
- D. Marks and tags none
- E. Marks and Injuries found on carcass none
- F. Cause and Time of Death unknown
- G. Future and Preventative Measures none